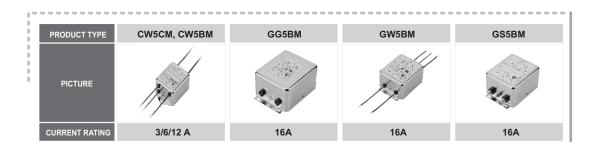

## DC Series 2-STAGE HIGH PERFORMANCE FILTERS --

|                |         | HIGH PERFOR |       |       |       |
|----------------|---------|-------------|-------|-------|-------|
| PRODUCT TYPE   | CG5BM   | CW5BM       | GG5BM | GW5BM | GS5BM |
| PICTURE        |         |             |       |       |       |
| CURRENT RATING | 3/6/12A | 3/6/12A     | 16A   | 16A   | 16A   |