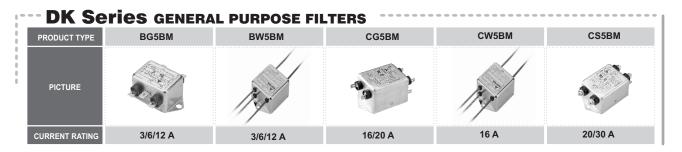

# PRODUCT TYPE CG5CM CS5CM GS5CM CG5BM PICTURE PICTURE 2/6/12/16/20 A 16/20 A 30A 3/6/12A

| - DB Ser       | ies gener | AL PURPOSE FIL | TERS  |       |         |
|----------------|-----------|----------------|-------|-------|---------|
| PRODUCT TYPE   | BG5BM     | BW5BM          | CG5BM | CW5BM | CS5BM   |
| PICTURE        |           |                |       |       |         |
| CURRENT RATING | 12 A      | 12 A           | 16 A  | 16 A  | 20/30 A |