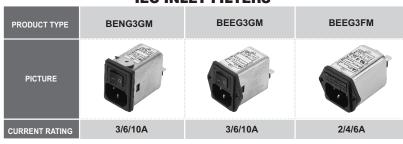

------------|-------------------------|----------------------------------|-----------|-----------|
| PICTURE        |                         |                         |                                  |           |           |
| CURRENT RATING | 1/3/6/10 A              | 3/6/10 A                | 3/6/10 A                         | 20 A      | 20 A      |

### KE / KEN Series HIGH PERFORMANCE IEC INLET / SNAP-IN FILTERS ------

|   | PRODUCT TYPE   | G3EAM/G3SAM | W3EAM/W3SAM | G3EAM/G3SAM | W3EAM/W3SAM |
|---|----------------|-------------|-------------|-------------|-------------|
| • | PICTURE        |             |             |             |             |
|   | CURRENT RATING | 3/8(6)/10A  | 3/8(6)/10A  | 3/8(6)/10A  | 3/8(6)/10A  |

# BE Series SWITCH / DUAL-FUSE IEC INLET FILTERS



## TDP Series 3-PHASE 3-WIRE PLASTIC CASE FILTERS



## NB Series POWER ENTRY MODULE FILTERS



| SB3M       | SB4M       |
|------------|------------|
|            |            |
| 3/4/6/10 A | 3/4/6/10 A |

#### SE Series 2-STAGE IEC CONNECTOR FILTERS

| PRODUCT TYPE   | SEEG3SM        |
|----------------|----------------|
| PICTURE        | 1              |
| CURRENT RATING | 3/6/10/13/15 A |

## DC Series 2-STAGE HIGH PERFORMANCE FILTERS --

|                |         | HIGH PERFOR |       |       |       |
|----------------|---------|-------------|-------|-------|-------|
| PRODUCT TYPE   | CG5BM   | CW5BM       | GG5BM | GW5BM | GS5BM |
| PICTURE        |         |             |       |       |       |
| CURRENT RATING | 3/6/12A | 3/6/12A     | 16A   | 16A   | 16A   |



# Medical