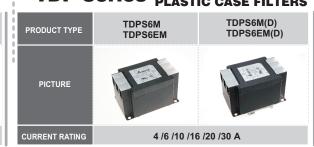

--------------------|-----------|-----------|
| PICTURE        |                         |                         |                                  |           |           |
| CURRENT RATING | 1/3/6/10 A              | 3/6/10 A                | 3/6/10 A                         | 20 A      | 20 A      |

### KE / KEN Series HIGH PERFORMANCE IEC INLET / SNAP-IN FILTERS ------

|   | PRODUCT TYPE   | G3EAM/G3SAM | W3EAM/W3SAM | G3EAM/G3SAM | W3EAM/W3SAM |
|---|----------------|-------------|-------------|-------------|-------------|
| • | PICTURE        |             |             |             |             |
|   | CURRENT RATING | 3/8(6)/10A  | 3/8(6)/10A  | 3/8(6)/10A  | 3/8(6)/10A  |

# BE Series SWITCH / DUAL-FUSE IEC INLET FILTERS



## TDP Series 3-PHASE 3-WIRE PLASTIC CASE FILTERS



## NB Series POWER ENTRY MODULE FILTERS



| SB3M       | SB4M       |
|------------|------------|
|            |            |
| 3/4/6/10 A | 3/4/6/10 A |

#### SE Series 2-STAGE IEC CONNECTOR FILTERS

| PRODUCT TYPE   | SEEG3SM        |
|----------------|----------------|
| PICTURE        | 1              |
| CURRENT RATING | 3/6/10/13/15 A |

## DC Series 2-STAGE HIGH PERFORMANCE FILTERS --

|                |         | HIGH PERFOR |       |       |       |
|----------------|---------|-------------|-------|-------|-------|
| PRODUCT TYPE   | CG5BM   | CW5BM       | GG5BM | GW5BM | GS5BM |
| PICTURE        |         |             |       |       |       |
| CURRENT RATING | 3/6/12A | 3/6/12A     | 16A   | 16A   | 16A   |



# Medical Filter

# PRODUCT TYPE CG5CM CS5CM GS5CM CG5BM PICTUR